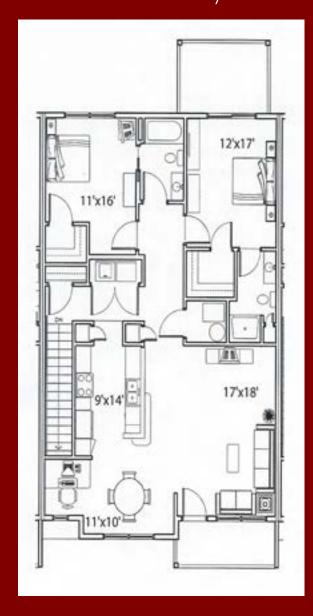

ryer

Dishwasher

Garbage Disposal

Microwave

Glass Cook-Top Stove/Oven

Refrigerator/Freezer

- \*Mini/Vertical Blinds Provided
- \*Free Use of the Fitness Center and Swimming Pool

\*On-site management

#### Resident Rays

- \*Cable
- \*Electric
- \*Internet

#### \$40.00 APPLICATION FEE

1 MONTH SECURITY DEPOSIT

1 YEAR LEASE

\*\*SHORT TERM LEASES OR

**FURNISHED APARTMENTS** 

(\*\*available with additional fees)

#### Conditional Pet Acceptance

No pets are accepted that are less than 1 year old

Dog: \$25.00/month \$250 non-refundable deposit

Cat: \$25.00/month \$250.00 non-refundable deposit

2 pets or large dog:

\$40.00/month and \$500.00 non-refundable deposit

### First Floor

## Two Bedroom Apartment



1320 Square <del>S</del>eet

 $\mathscr{S}_{-}$ 

## Second Algariment



1380 Square Feet