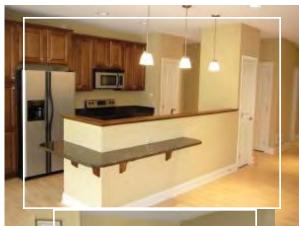

#### Included Amenities

- \*Sewer
- \*Trash Fees
- \*Lawn Care and Snow Removal
- \*All Appliances, Stainless:

Washer and Dryer

Dishwasher

Garbage Disposal

Microwave

Glass Cook-Top Stove/Oven

Refrigerator/Freezer

## Two Bedroom Apartment

1320 Square <del>S</del>eet

 $\mathscr{S}_{-}$ 