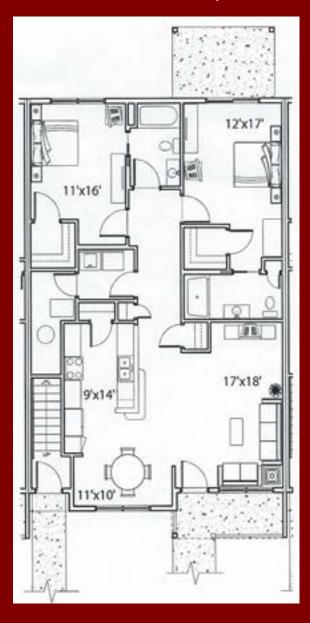

### First Floor

## Two Bedroom Apartment

1320 Square <del>S</del>eet

 $\mathscr{S}_{-}$ 